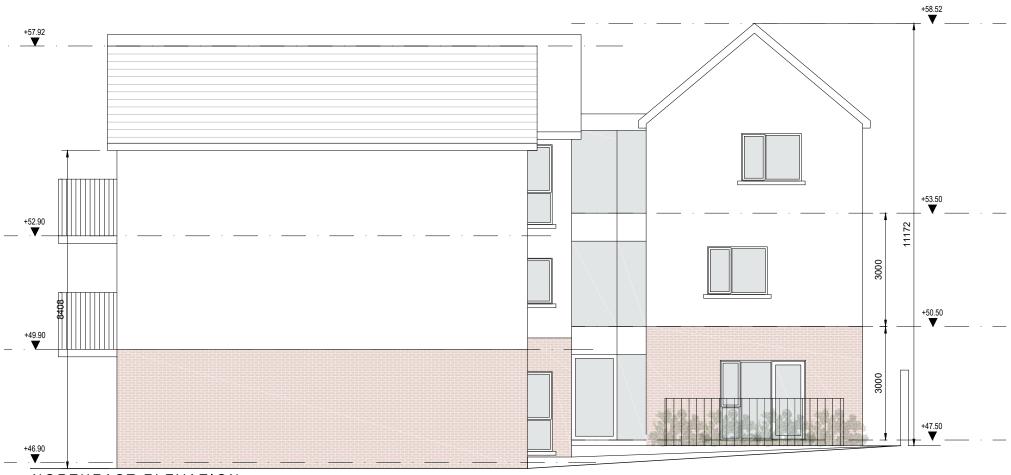

NORTHWEST ELEVATION

- C This drawing is copyright.
- Do not scale this drawing. Errors and omissions to be immediately notified to Architect.
- 3 All dimensions to be checked on site. 4 To be read with relevant Engineers drawings

## Notes:

1. All dimensions in millimetres

External Finishes:

Roof: Clay or concrete or fibre-cement slates.

Walls: Painted render finish Selected facing brick

Windows: uPVC or timber framed

Gutters/downpipes: uPVC or aluminium

Balcony balustrades: Metal balustrades with infill vertical bar

Front Door: Selected coloured composite or painted timber door with fanlight and/or sidelight and/or glazed light in leaf

| revisions                                                | dat                                                            | te inls                      |
|----------------------------------------------------------|----------------------------------------------------------------|------------------------------|
| description<br>Corner Block CB8B<br>Courtyard Elevations | cad ref. H181828 - Navan103 - Planning - SHD appl.CornerBlocks | drawing no.<br>1828 CB8B-105 |
|                                                          | locks                                                          | revn.                        |
| Development at<br>Academy Street<br>Navan                | scale<br>1:100 A3                                              |                              |
|                                                          | date<br>Aug 19                                                 |                              |
|                                                          | drawn<br>KM                                                    |                              |
|                                                          | checked<br>MC                                                  |                              |
| client                                                   |                                                                |                              |
| issue                                                    |                                                                |                              |
| PLANNING                                                 |                                                                |                              |