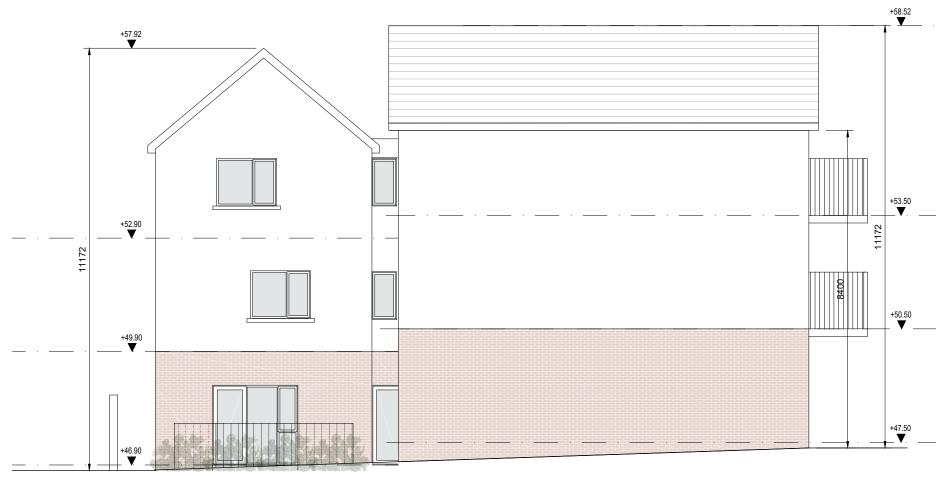

## Notes:

1. All dimensions in millimetres

External Finishes:

Roof: Clay or concrete or fibre-cement slates.

Walls: Painted render finish Selected facing brick

Windows: uPVC or timber framed

Gutters/downpipes: uPVC or aluminium

Balcony balustrades: Metal balustrades with infill vertical bar

Front Door: Selected coloured composite or painted timber door with fanlight and/or sidelight and/or glazed light in leaf

| revisions                                                | dat                                                            | te inls                      |
|----------------------------------------------------------|----------------------------------------------------------------|------------------------------|
| description<br>Corner Block CB8B<br>Courtyard Elevations | cad ref. H181828 - Navan103 - Planning - SHD appl.CornerBlocks | drawing no.<br>1828 CB8B-105 |
|                                                          | locks                                                          | revn.                        |
| Development at<br>Academy Street<br>Navan                | scale<br>1:100 A3                                              |                              |
|                                                          | date<br>Aug 19                                                 |                              |
|                                                          | drawn<br>KM                                                    |                              |
|                                                          | checked<br>MC                                                  |                              |
| client                                                   |                                                                |                              |
| issue                                                    |                                                                |                              |
| PLANNING                                                 |                                                                |                              |